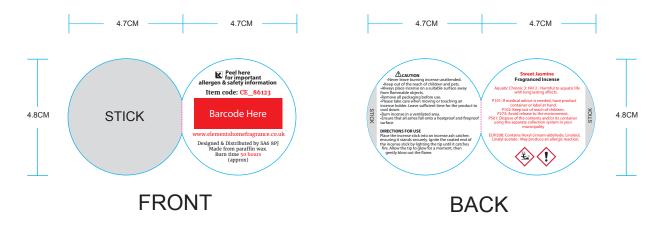

## Change all information highlighted in RED

2 pictograms below. If the product is not classified as hazardous according to GB CLP Regulation. Please remove pictograms below accordingly.