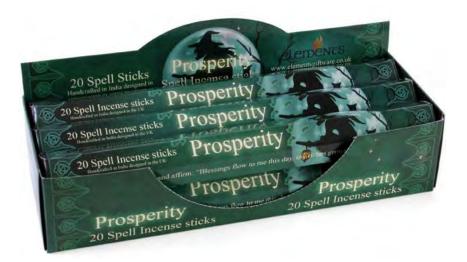

## Product Code

IS\_88322

Set of 6 Packets of Prosperity Spell Incense Sticks by Lisa Parker

Barcode: 5055581624690

#### **Product Description**

A display box of 6 packs of Prosperity (jasmine) fragranced incense sticks. Each pack contains 20 sticks. Packaging isdesigned by LisaParker. Light the incense and affirm. Made from Bamboo sticks, Wood powder, tree bark powder, Fragrance.

#### **Product Dimensions:**

H: 2.5cm x W: 24cm x D: 3cm

#### **Packaging Materials:**

Picture Box, Cardboard Display Box,

#### **Packaging Dimensions:**

H: 24.5cm x W: 5.5cm x D: 8.5cm

#### **Packaging Information:**

Picture Box, Cardboard Display Box,